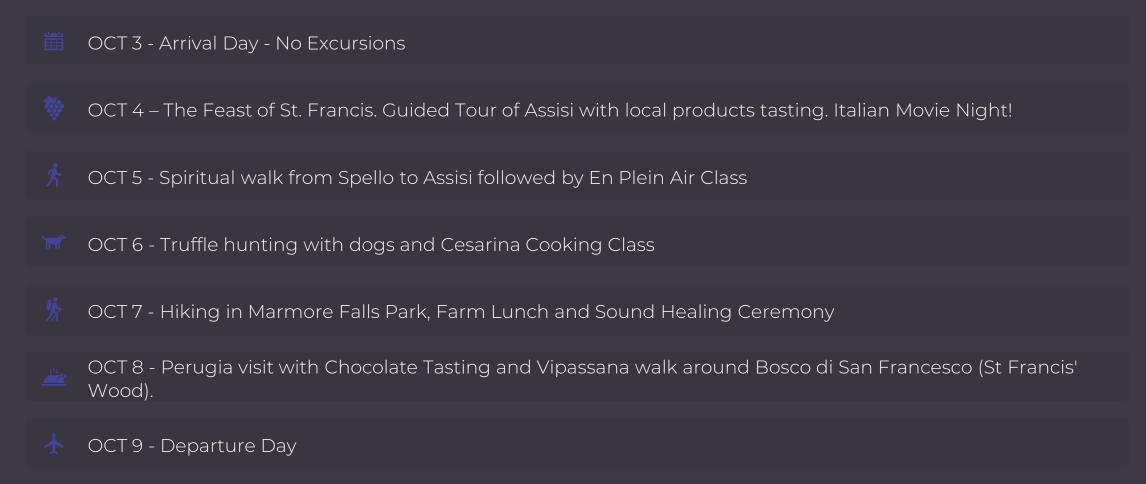

### Excursions/ Events

- Opportunity to Participate
- Excursions and some Events are not included in the Retreat price.
- Pricing for each depends upon the event and number of people attending.
- Individual pricing for excursions could range from €160 €420 with 8-12 people.

#### Possible Excursions and/or Special Events

This list includes an example of events and excursions researched specifically for this retreat. Final schedule TBA.

- Travel by Small Bus
- Private Tour Guide Throughout the Week
- We can mix and max the events and excursions.
- Offer 2, 3, 4 or 5 Excursions it's up to us.
- Finalized excursions must be made 45 days from arrival date to assure availability.
- Special arrangements for people with ambulatory issues, exhaustion etc.