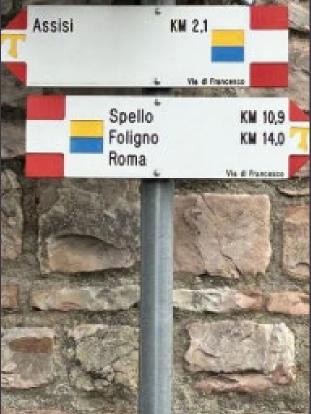

### More on Taxis For Hire

Our Resort will call for Taxi

The prices range from 30,00 to 50,00 euro for each ride, to be paid prior to departure.

The closest location is Assisi city center (12 km distance, around 15 minutes) or Spello (around 30 minutes).