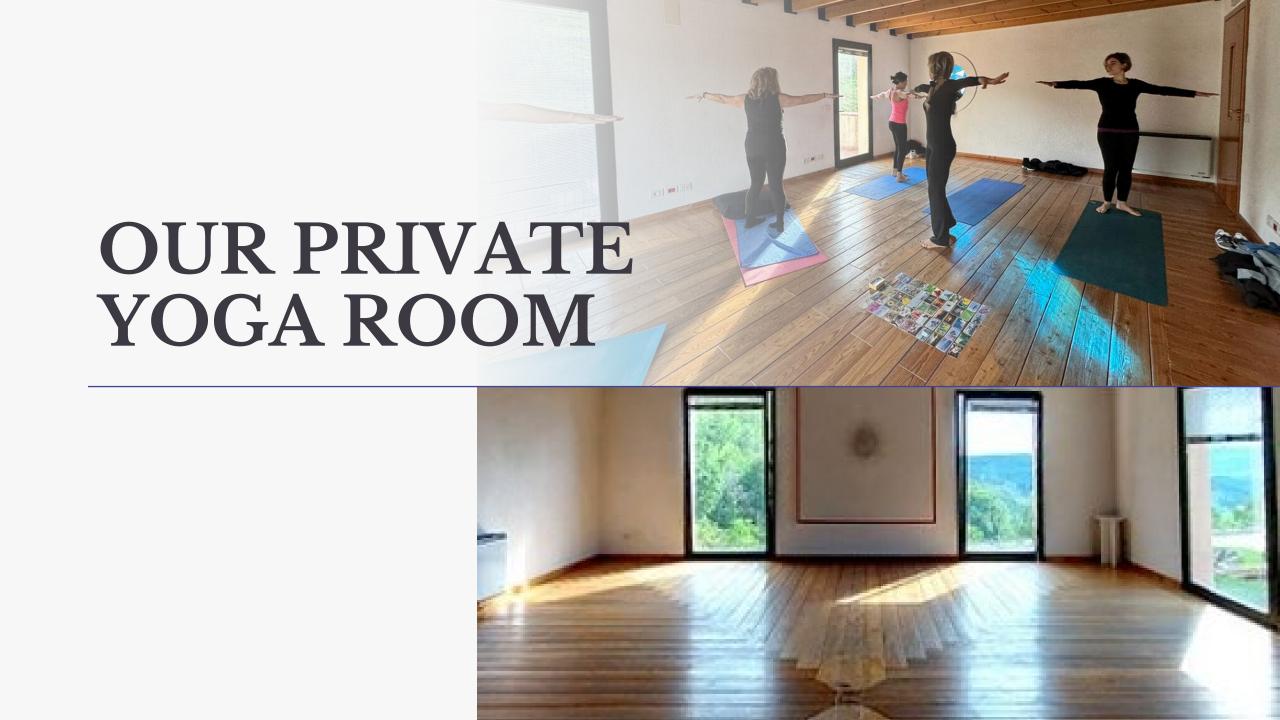

### THE RESTAURANT

THE PRACTICE AND SCHEDULE

- Unique Method Compared to Regular Public Classes
- 2 Practices
  - Morning Openings / Strengthenings
  - Evening Restorative
- Props Available
  - 4 blankets
  - 1 mat
- Required to Bring
  - Yoga Strap
  - Eye wrap

## From \$2350 pp

- Single, Double or Triple Occupancy
- En-Suite Bathroom with Rain Shower
- Welcome Reception
- Large Private Yoga Room
- 2 Daily Yoga Classes
- Props (4 Blankets and 1 Yoga Mat per person)
- 6x Daily Breakfast
- Evening Arrival Dinner
- Evening Departure Dinner
- Special Events TBA
- English-Speaking Guide (Train Transfers)
- Perugia Train Station Transfers in Private Vehicle