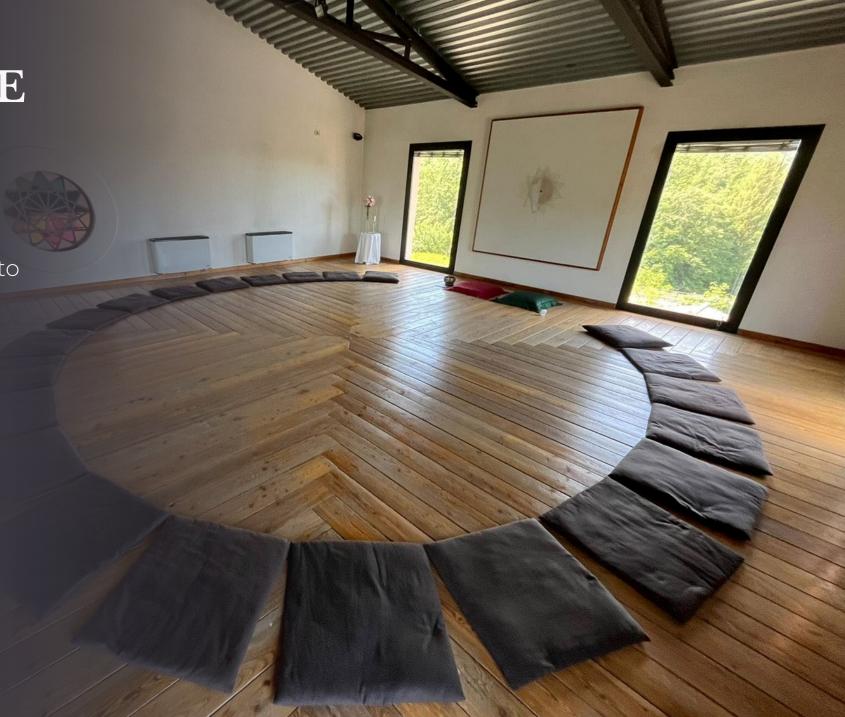

### THE RESTAURANT

THE PRACTICE AND SCHEDULE

- Unique Method Compared to Regular Public Classes
- 2 Practices
  - Morning Openings / Strengthenings
  - Evening Restorative
- Props Available
  - 4 blankets
  - 1 mat
- Required to Bring
  - Yoga Strap
  - Eye wrap