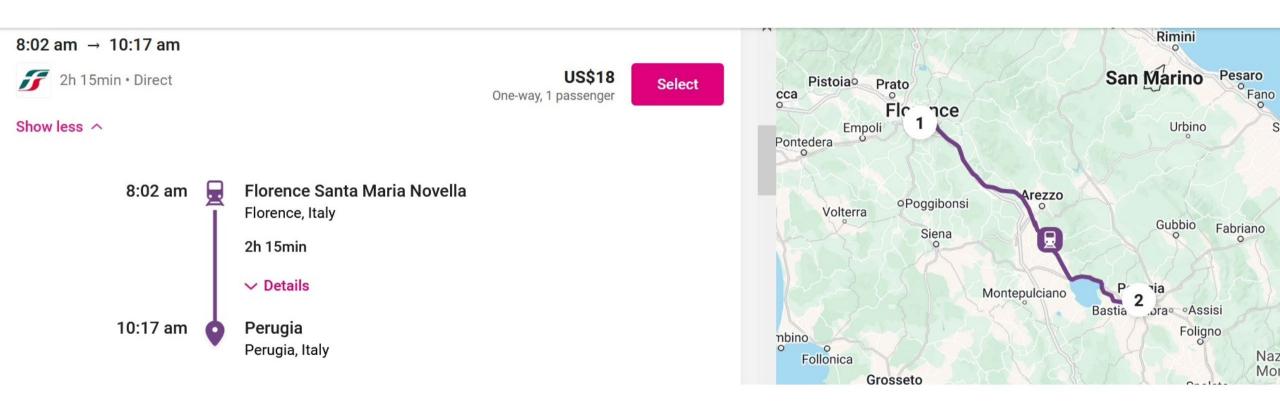

#### Sample Train Station Schedule with Pricing from Florence to Perugia

Optional:

Extra Nights Pre/Post Retreat

Three Day Borgo Excursion