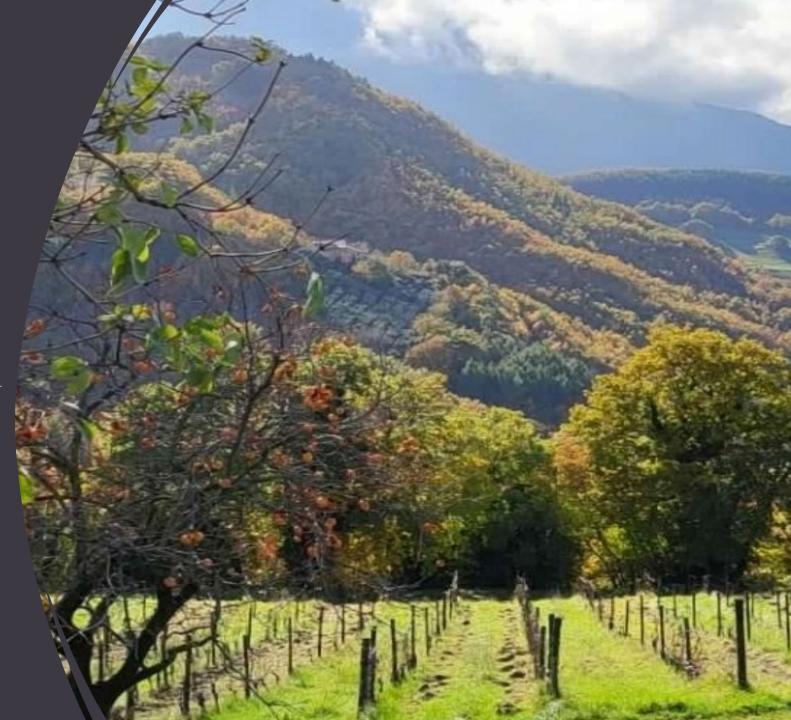

#### Umbria, Italy

Known as the Green Heart of Italy,
Umbria calls us with its picturesque
landscapes, ancient olive groves, rolling
vineyards and dense forests. Bordered
by the enchanted natural surroundings
of Monte Subasio, Lake Trasimeno and
the River Nera, the entire region
exudes incredible verdant beauty.