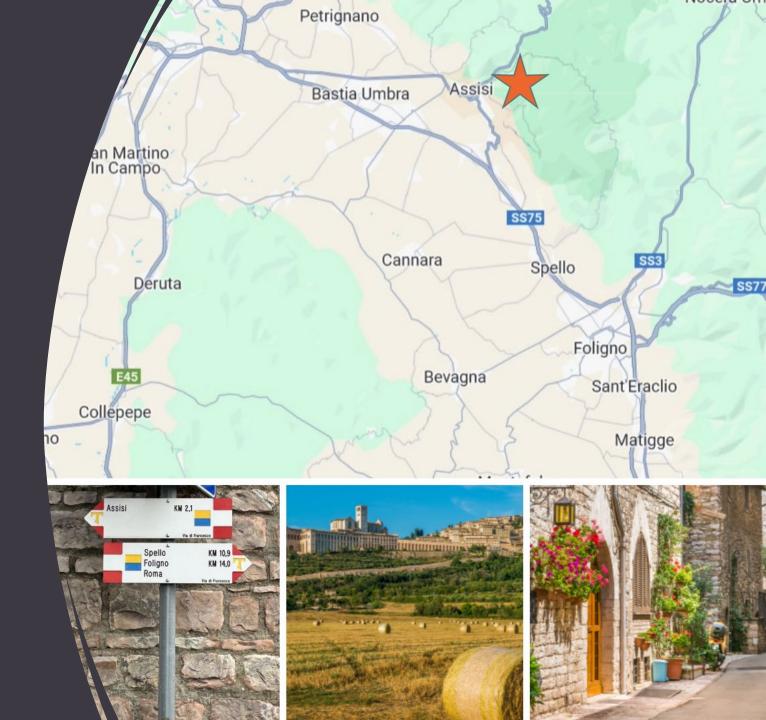

### More on Taxis For Hire

Our Resort will call for Taxi

The prices range from 30,00 to 50,00 euro for each ride, to be paid prior to departure.

The closest location is Assisi city center (12 km distance, around 15 minutes) or Spello (around 30 minutes).