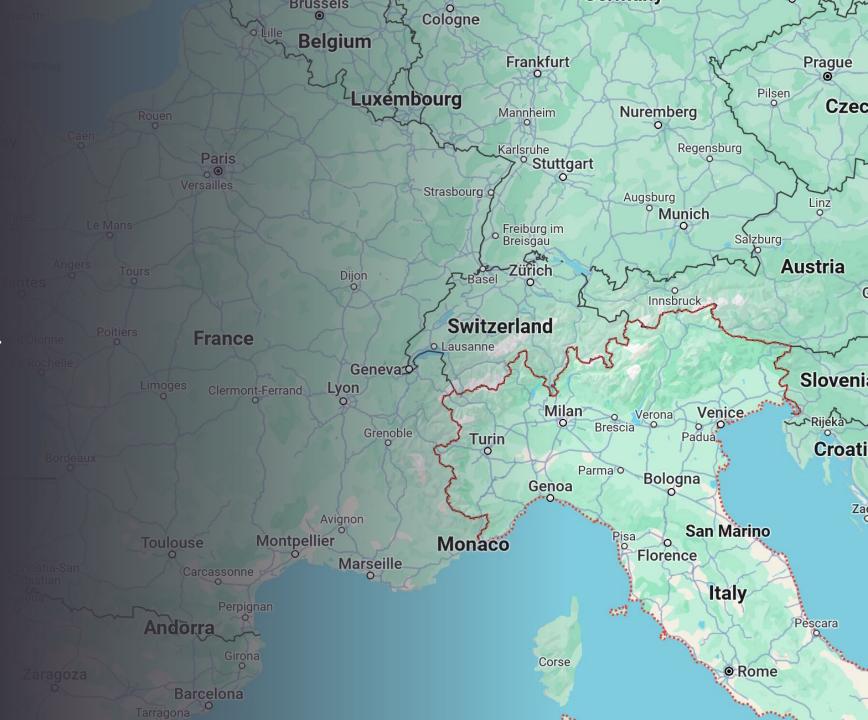

### Non-Stop Flights From LAX To Italy

- Rome
- Florence
- Milan

### Flights To San Franscico Airport PEG

- CAGLIARI RYANAIR
- CATANIA RYANAIR
- LONDRA STANSTED RYANAIR
- PALERMO RYANAIR
- TIRANA ALBAWINGS
- TIRANA WIZZ AIR
- MILANO BERGAMO AEROITALIA Novità Summer 2024
- BARCELLONA (El Prat) RYANAIR Summer 2024

- BRINDISI RYANAIR Summer 2024
- BRUXELLES CHARLEROI RYANAIR Summer 2024
- BUCAREST RYANAIR Summer 2024
- CRACOVIA RYANAIR Summer 2024
- LONDRA HEATHROW BRITISH AIRWAYS Summer 2024
- MALTA RYANAIR Summer 2024
- OLBIA AEROITALIA Summer 2024
- ROTTERDAM TRANSAVIA Summer 2024