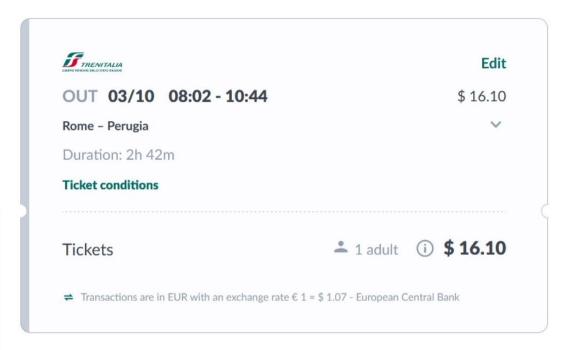

#### Sample Train Station Schedule with Pricing from Rome to Perugia

#### Choose Class and Fare (Optional)

A lot of demand for this route! Hurry up!

RV

03/10 08:02 - 10:44

Rome Termini - Perugia

Duration: 2h 42m
Train number: 4724

1 adult: \$ 16.10

Step 1 of 2: Select your class

#### **YOUR TICKETS**

Passenger Details >