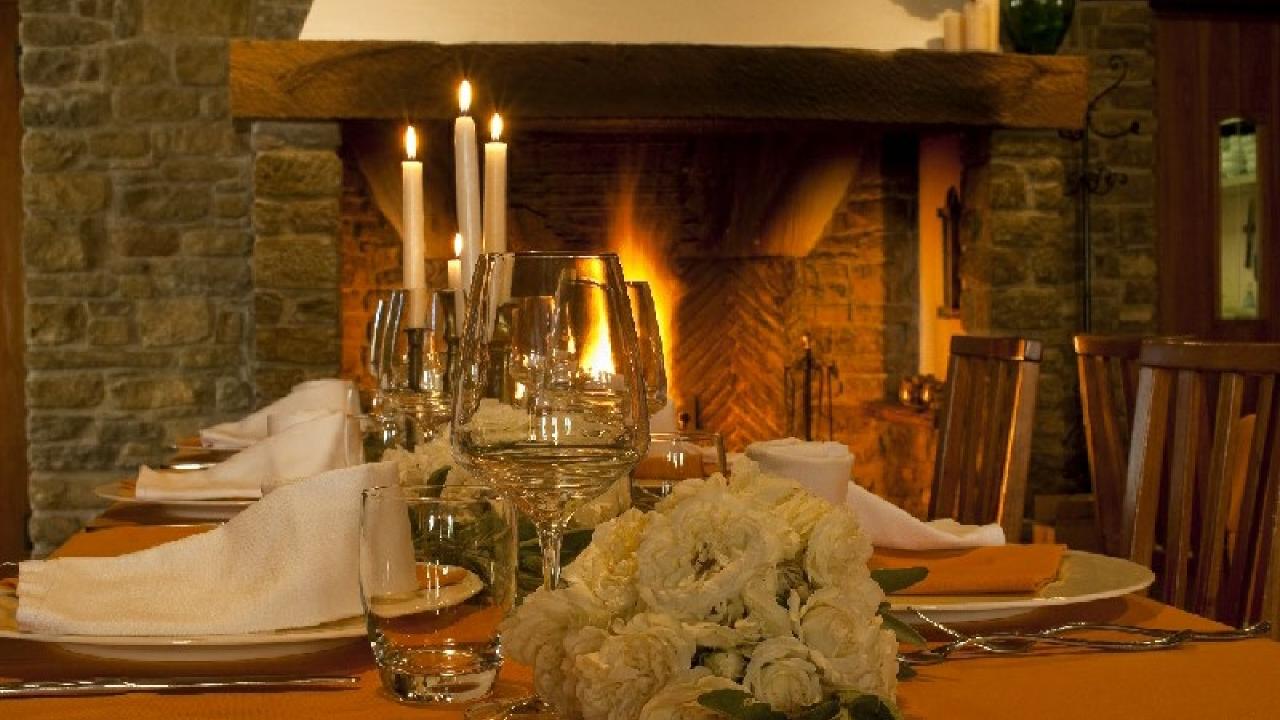

### THE RESTAURANT

THE PRACTICE AND SCHEDULE

- Unique Method Compared to Regular Public Classes
- 2 Practices
  - Morning Openings / Strengthenings
  - Evening Restorative
- Props Available
  - 4 blankets
  - 1 mat
- Required to Bring
  - Yoga Strap
  - Eye wrap